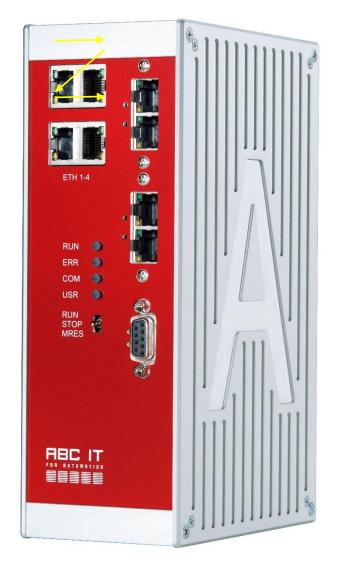

## Control elements and connections X-CPU-3

#### **LEDs**

| RUN | GREEN | Operating status RUN  |
|-----|-------|-----------------------|
|     | RED   | Operating status STOP |
| ERR | RED   | Error                 |
| COM | GREEN | Communication         |
| USR | GR/RD | User                  |

### **Switch**

| MRES | Fully delete                  |  |
|------|-------------------------------|--|
| STOP | Cyclic program processing off |  |
| RUN  | Cyclic program processing on  |  |

### **Ethernet-Connection**

At the ETH1...ETH4 a network connection for the respective internal CP may be established.

You can find all product information in our download area on our homepage www.abcit.eu